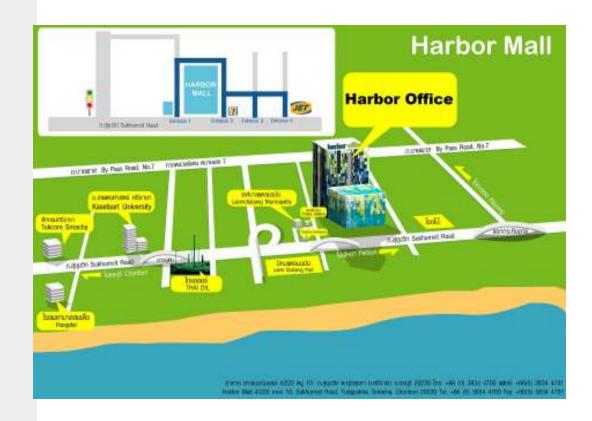

## REGUS SRIRACHA HARBOR MALL

REGUS SRIRACHA HARBOR MALL Thailand

12th Floor Harbor Mall 4/222 Moo10 Sukhumvit Road Tungsukha, Sriracha Chonburi 20230. Thailand

Sriracha Harbor Mall is located at Harbor Mall in Laem Chabang Port area. Neighbouring businesses include those involved in supply chain business related. The building has a wide selection of offices, meeting rooms, and co-working space catering from two to 189 people, along with refreshing areas and a large amount of communal space. Harbor Mall features a full height glazed window, which overlooks a deep sea port