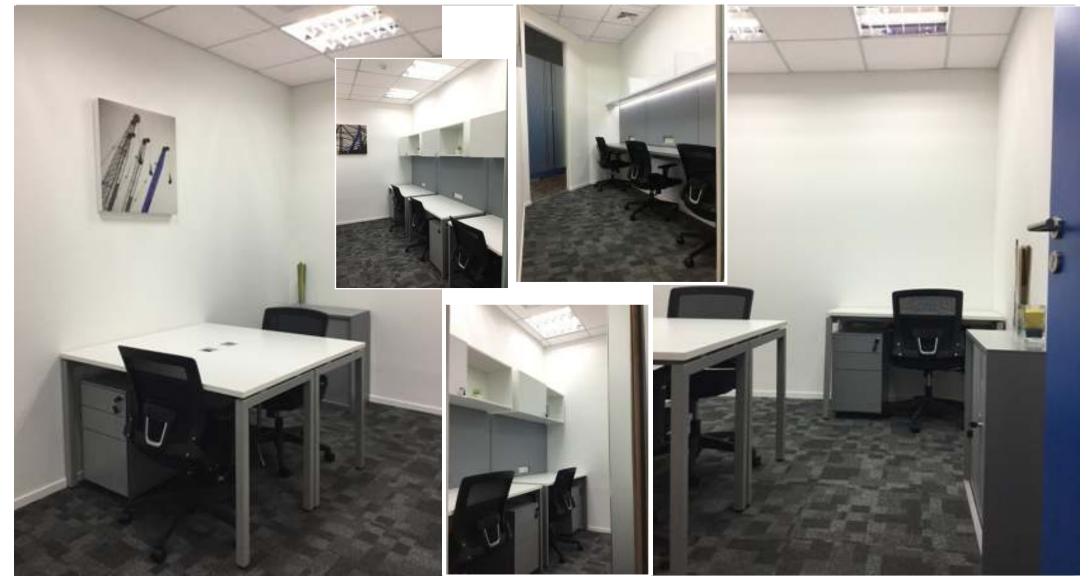

- 783 sqm workspace
- 189 workstations
- 2 meeting rooms
- Business lounge

783 sqm

Sriracha Harbor Mall

Level 12<sup>th</sup>

**MEETING ROOMS** 

Document/Admin Area

**OFFICES WITH EXTERNAL VIEW** 