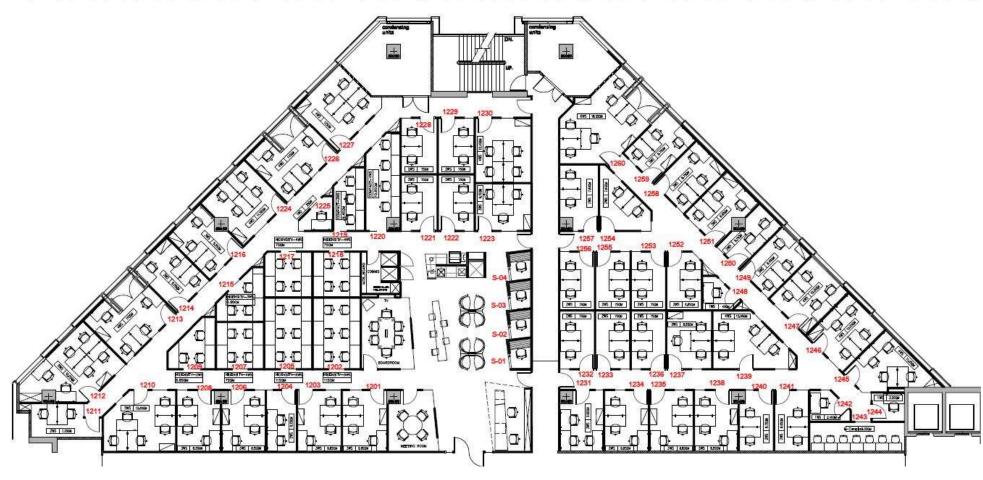

- 783 sqm workspace
- 189 workstations
- 2 meeting rooms
- Business lounge

783 sqm

Sriracha Harbor Mall

Level 12<sup>th</sup>

**MEETING ROOMS** 

Document/Admin Area

**OFFICES WITH EXTERNAL VIEW** 