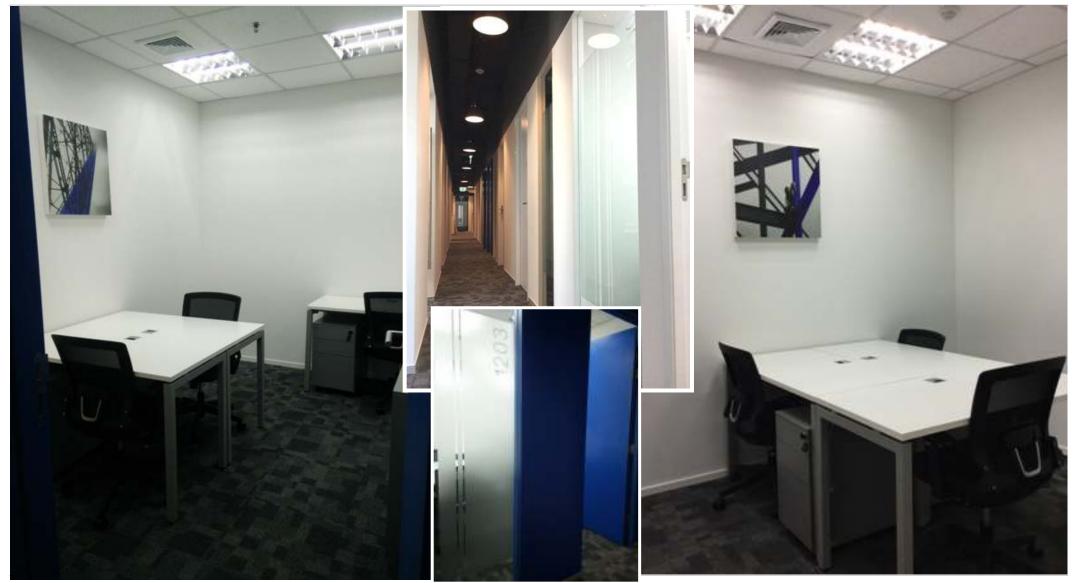

- 783 sqm workspace
- 189 workstations
- 2 meeting rooms
- Business lounge

783 sqm

Sriracha Harbor Mall

Level 12<sup>th</sup>

**MEETING ROOMS** 

Document/Admin Area

**OFFICES WITH EXTERNAL VIEW** 