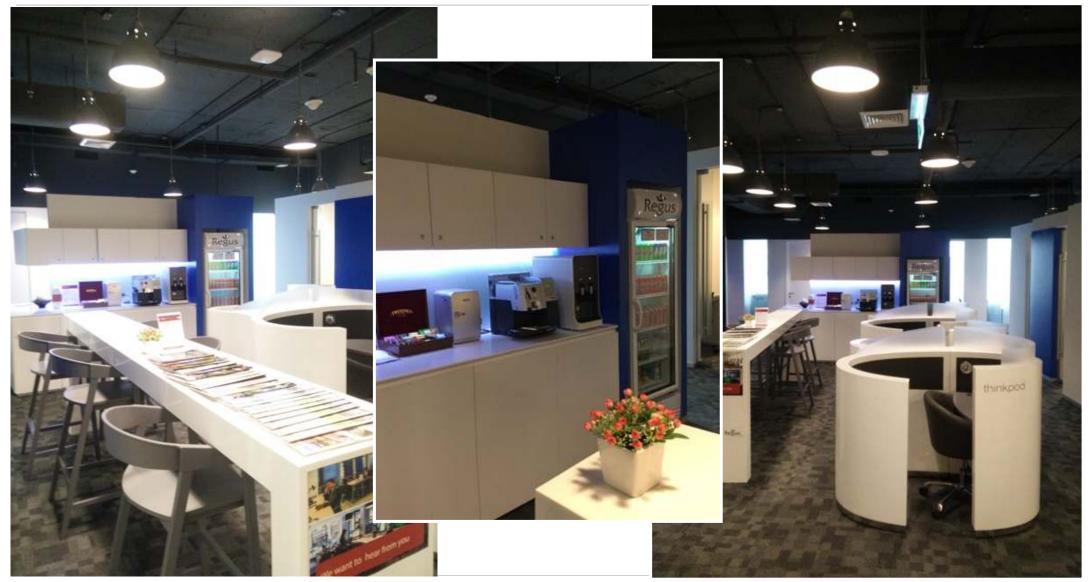

## REGUS SRIRACHA HARBOR MALL

REGUS SRIRACHA HARBOR MALL Thailand

12th Floor Harbor Mall 4/222 Moo10 Sukhumvit Road Tungsukha, Sriracha Chonburi 20230. Thailand

Sriracha Harbor Mall is located at Harbor Mall in Laem Chabang Port area. Neighbouring businesses include those involved in supply chain business related. The building has a wide selection of offices, meeting rooms, and co-working space catering from two to 189 people, along with refreshing areas and a large amount of communal space. Harbor Mall features a full height glazed window, which overlooks a deep sea port

- 783 sqm workspace
- 189 workstations
- 2 meeting rooms
- Business lounge

783 sqm

Sriracha Harbor Mall

Level 12<sup>th</sup>

**MEETING ROOMS** 

Document/Admin Area

**OFFICES WITH EXTERNAL VIEW** 

#### **Common areas**

- Welcoming reception areas, business lounges and breakout spaces
- Maintained to a high standard
- Available to use at no additional cost