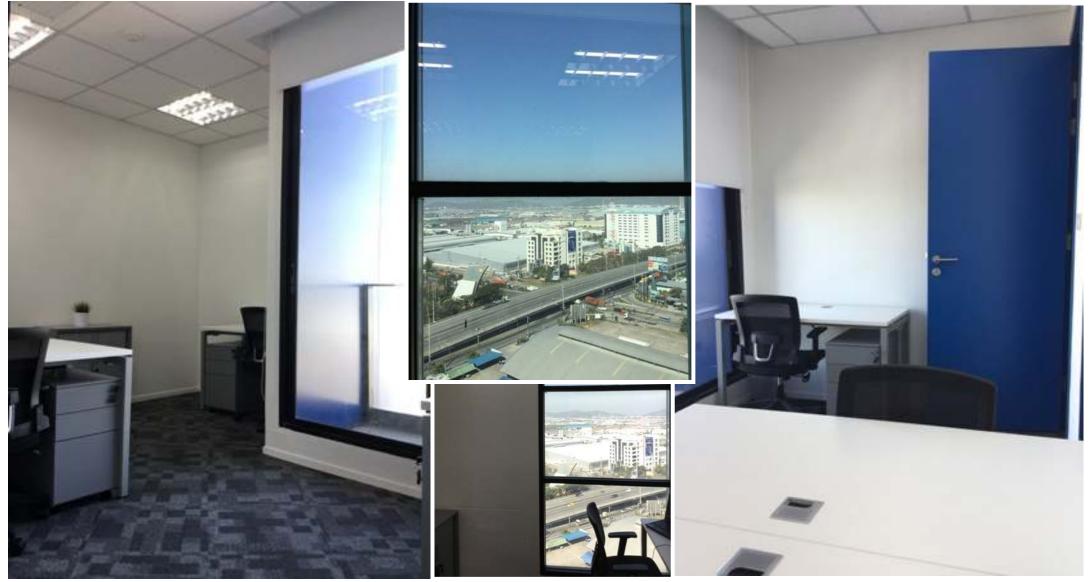

## REGUS SRIRACHA HARBOR MALL

REGUS SRIRACHA HARBOR MALL Thailand

12th Floor Harbor Mall 4/222 Moo10 Sukhumvit Road Tungsukha, Sriracha Chonburi 20230. Thailand

Sriracha Harbor Mall is located at Harbor Mall in Laem Chabang Port area. Neighbouring businesses include those involved in supply chain business related. The building has a wide selection of offices, meeting rooms, and co-working space catering from two to 189 people, along with refreshing areas and a large amount of communal space. Harbor Mall features a full height glazed window, which overlooks a deep sea port

- 783 sqm workspace
- 189 workstations
- 2 meeting rooms
- Business lounge

783 sqm

Sriracha Harbor Mall

Level 12<sup>th</sup>

**MEETING ROOMS** 

Document/Admin Area

**OFFICES WITH EXTERNAL VIEW** 